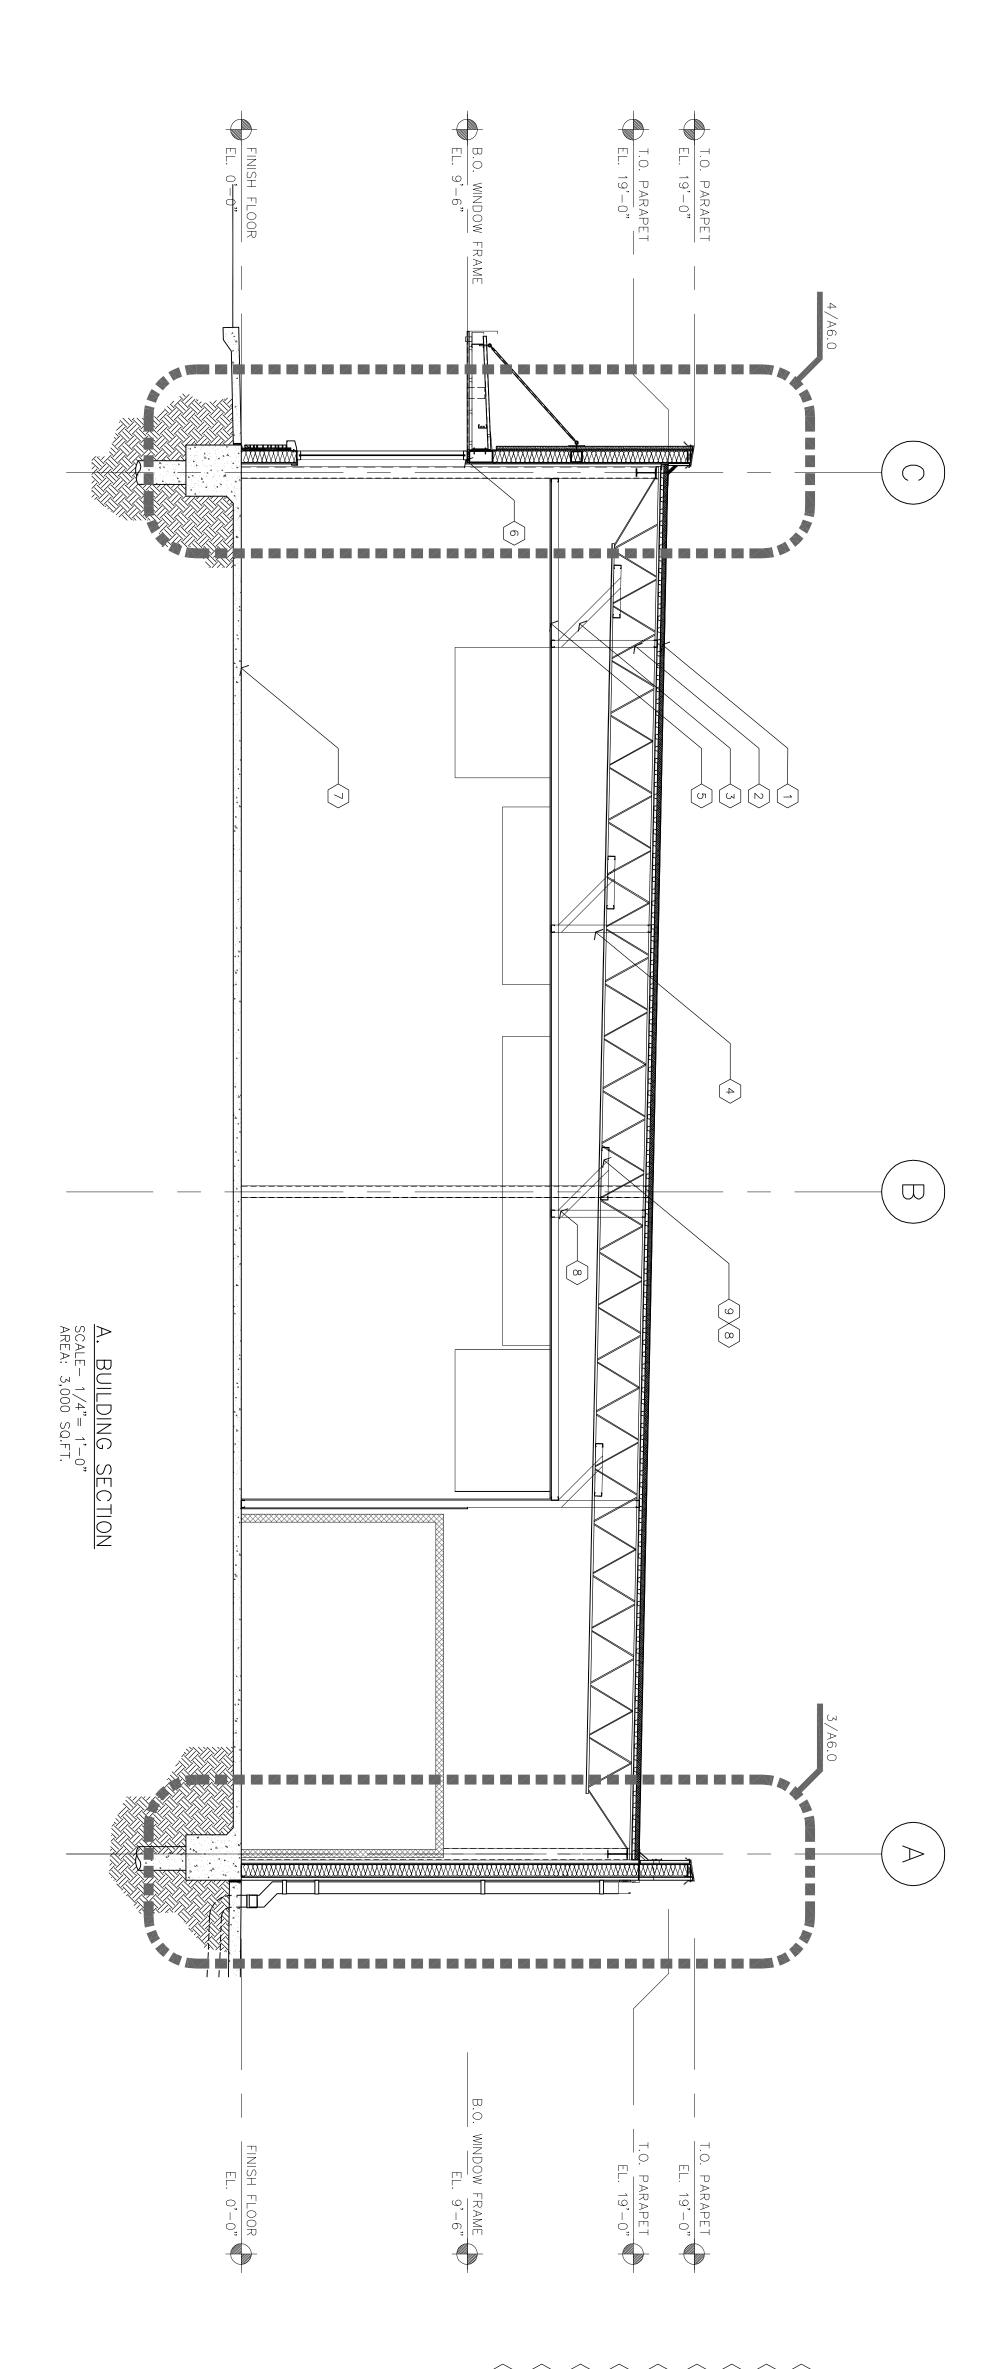

\$\[ \] SINGLE-PLY ROOF FLASHING OVER 1/2" PLYWOOD ON OSB SHEATHING. EXTEND FLASHING OVER 1/2" PLYWOOD ON OSB SHEATHING. EXTEND FLASHING OVER TOP OF PARAPET FRAMING

\$\[ \] METAL DECK, BAR JOIST & STEEL GIRDER JOIST REFER TO STRUCTURAL DWGS

\$\[ \] DIAGONAL WALL BRACING @ 48" O.C.

\$\[ \] 3 5/8", 20GA MTL. STDS @ 16" O.C. MAX.

\$\[ \] 5 SUSPENDED CEILING - SEE REFLECTED CEILING PLAN

\$\[ \] 6 1/4" CAULK JOINT @ JUCTURE OF TRIM & STOREFRONT

\$\[ \] FLOORING AS ACHEDULED OVER EXISTING CONC. SLAB

\$\[ \] - SEE FLOOR FINISH PLAN

\$\[ \] BOLTED CONNECTION W/ WASHERS & LOCKNUTS @
BAR JOIST ( TYP.)

\$\[ \] 16 GA. STL. STUD TRACK TO SPAN ACROSS BAR

\$\[ \] JOISTS

Date 09-09-2010
Scale AS SHOWN
Drawn by KW
Job#: VICTORY LAKE