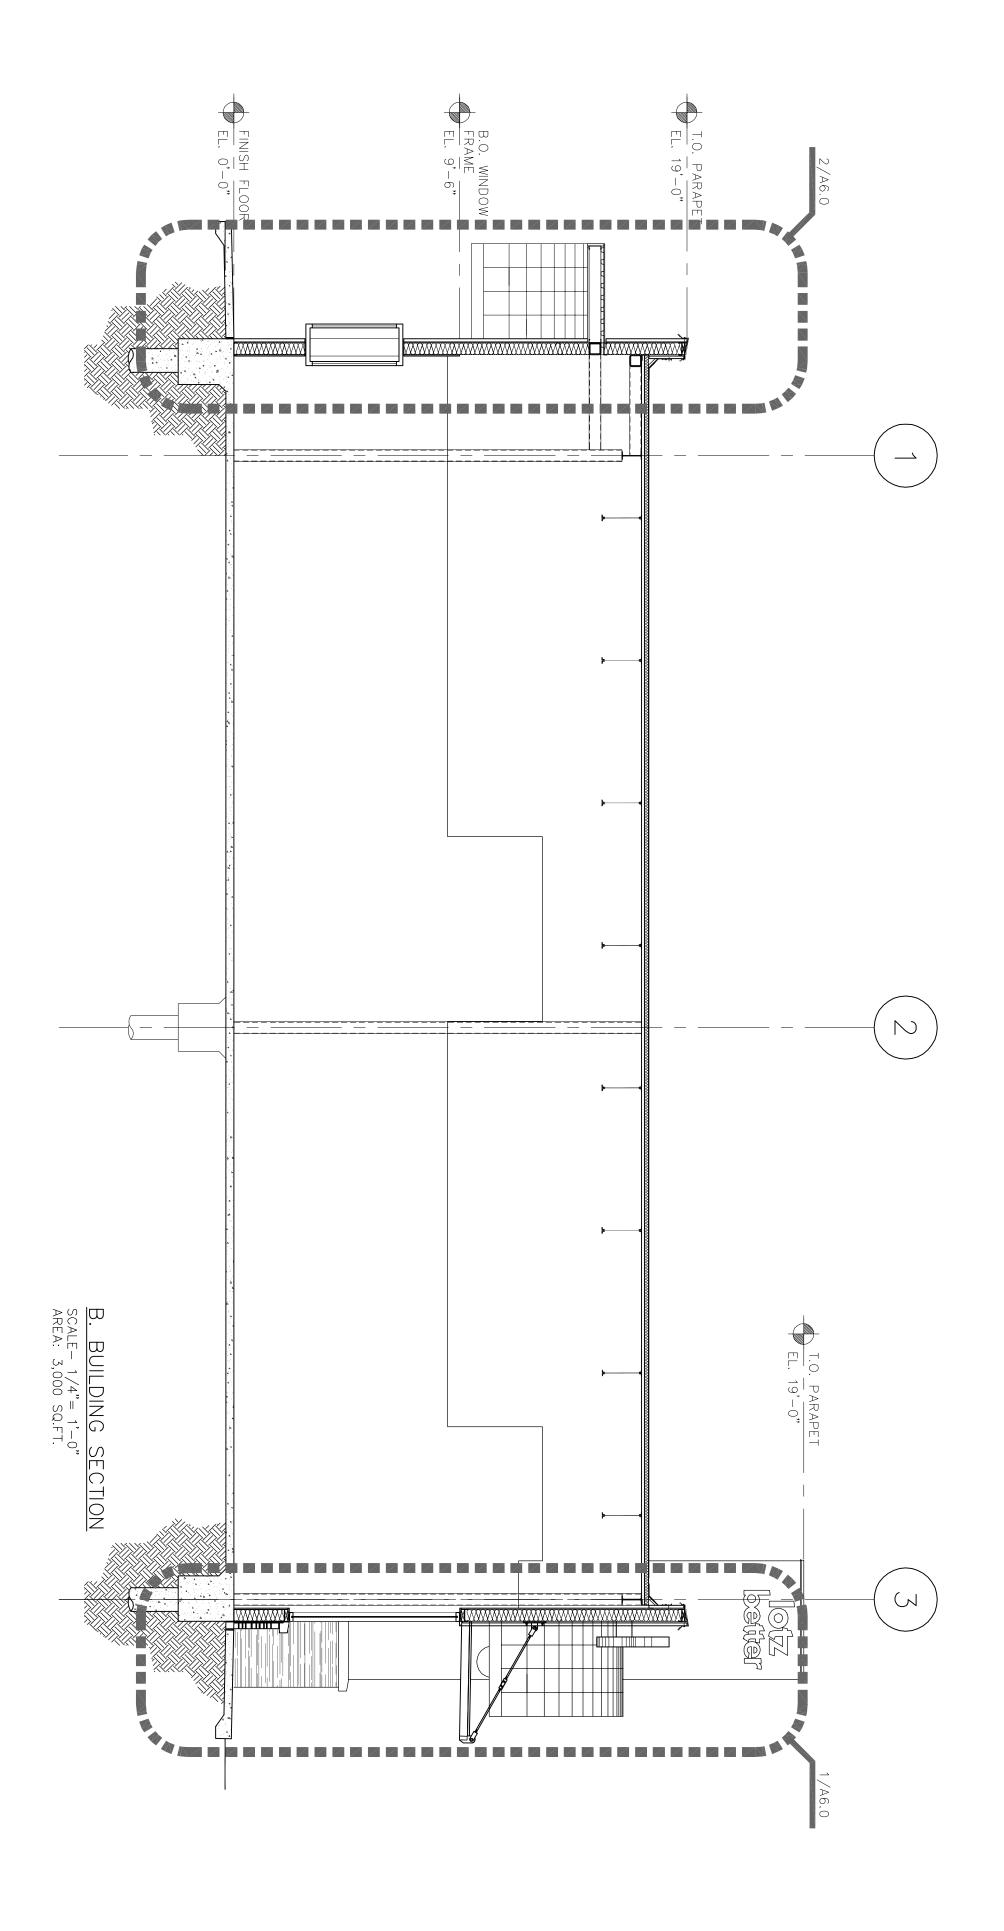

\$\[ \] SINGLE-PLY ROOF FLASHING OVER 1/2" PLYWOOD ON OSB SHEATHING. EXTEND FLASHING OVER 1/2" PLYWOOD ON OSB SHEATHING. EXTEND FLASHING OVER TOP OF PARAPET FRAMING

\$\[ \] METAL DECK, BAR JOIST & STEEL GIRDER JOIST REFER TO STRUCTURAL DWGS

\$\[ \] DIAGONAL WALL BRACING @ 48" O.C.

\$\[ \] 3 5/8", 20GA MTL. STDS @ 16" O.C. MAX.

\$\[ \] 5 SUSPENDED CEILING - SEE REFLECTED CEILING PLAN

\$\[ \] 6 1/4" CAULK JOINT @ JUCTURE OF TRIM & STOREFRONT

\$\[ \] FLOORING AS ACHEDULED OVER EXISTING CONC. SLAB

\$\[ \] - SEE FLOOR FINISH PLAN

\$\[ \] BOLTED CONNECTION W/ WASHERS & LOCKNUTS @
BAR JOIST ( TYP.)

\$\[ \] 16 GA. STL. STUD TRACK TO SPAN ACROSS BAR

\$\[ \] JOISTS

Date 09-09-2010
Scale AS SHOWN
Drawn by KW
Job#: VICTORY LAKE