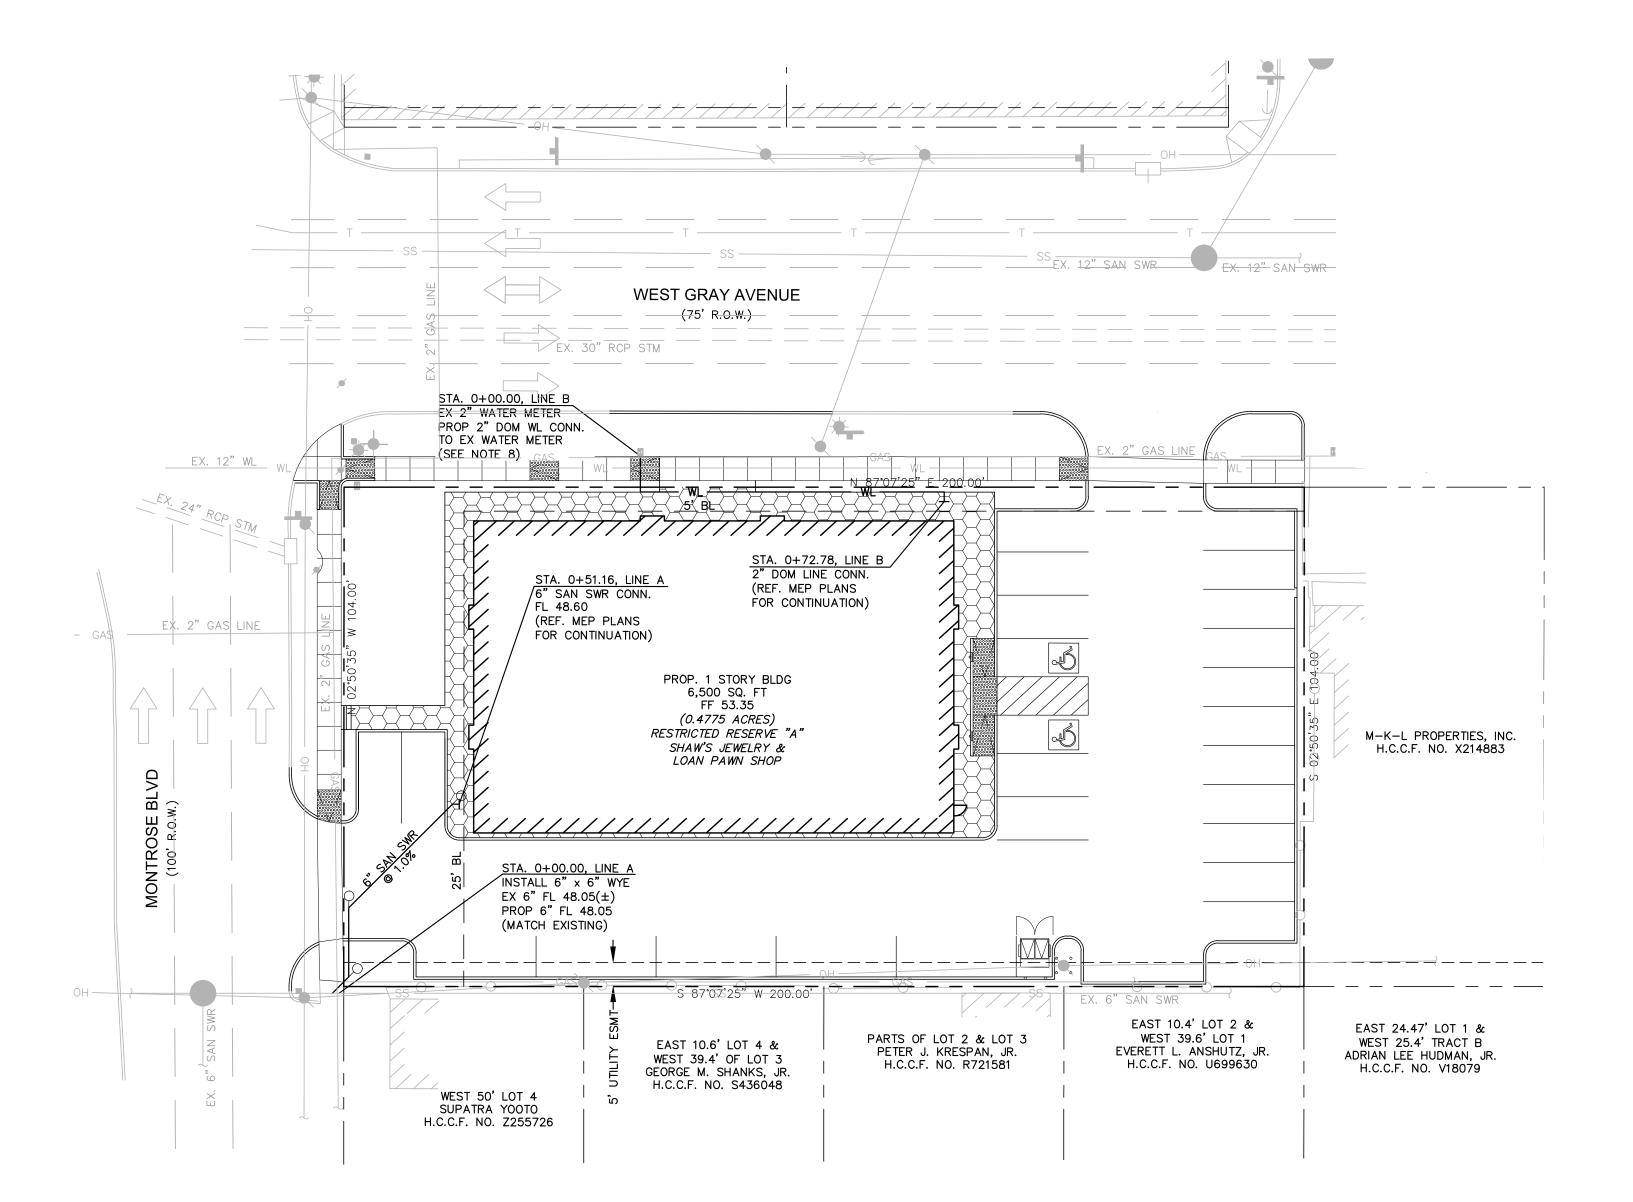

## GENERAL NOTES

- 1. REFERENCE SANITARY SEWER, WATER LINE, AND STORM SEWER NOTES SHEET 2 FOR PIPE MATERIAL REQUIREMENTS.
- 2. REFER TO SITE ELECTRICAL PLAN FOR PROPOSED SITE LIGHT LOCATIONS AND LIGHTING CONDUIT LAYOUT.
- REFERENCE MEP PLANS FOR CONTINUATION OF SANITARY AND WATER FACILITIES INSIDE BUILDING.
- 4. ALL CLEANOUTS LOCATED WITHIN CONCRETE PAVEMENT TO BE FLUSH WITH THE TOP OF PAVEMENT.
- 5. FOR EXISTING EASEMENT RECORDATION INFORMATION, SEE SHEET 3.
- 6. CONTRACTOR TO RELOCATE ALL EX. IRRIGATION LINES AND APPURTENANCES WITHIN PROP. SITE BOUNDARY.
- 7. FOR CITY OF HOUSTON TYPE "A" INLET, COH TYPE "C" MH, AND BACKFILL DETAILS, SEE SHEET 12.
- 8. SIZE OF EXISTING METER NOT VERIFIED. CONTRACTOR TO NOTIFY ENGINEER IF EXISTING METER SIZE DIFFERS FROM SIZE REFERENCED

<u>LEGEND</u>

0

PROPOSED SANITARY SEWER

PROPOSED WATER LINE

PROPOSED STORM SEWER

PROPOSED GRATE INLET

EX. UNDERGROUND GAS LINE

EX. SANITARY SEWER LINE

PROPOSED MANHOLE

EX. STORM SEWER

EX. WATER LINE

## UTILITY PLAN

COPYRIGHT© 2011 Hermes Architects, Inc.